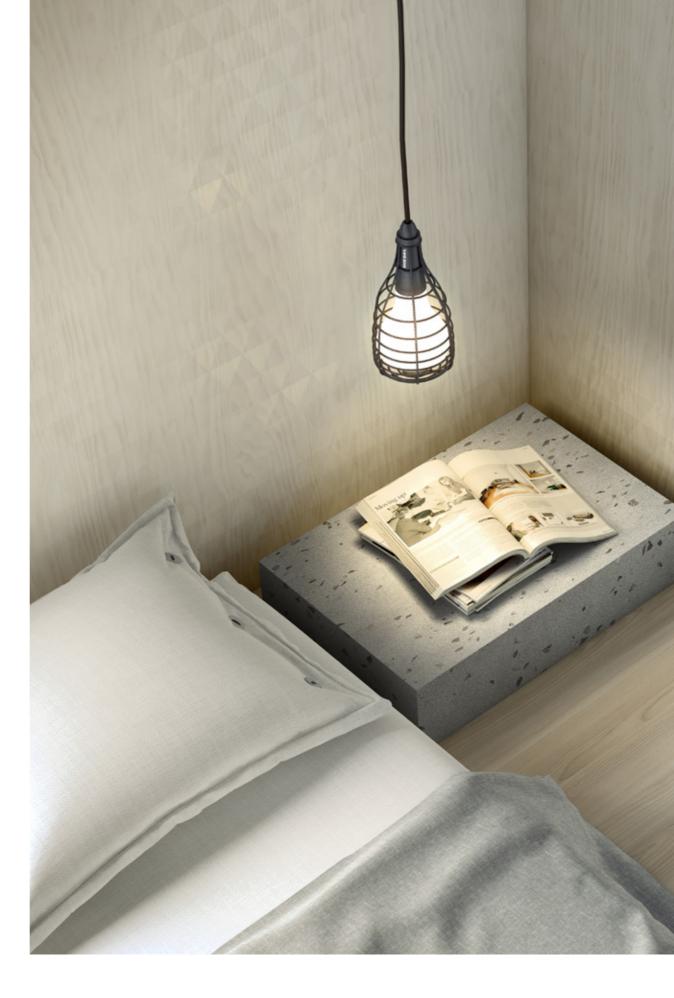

#### Architect

MR53A2-010

[well Being]

Global Design Inspiration

Decotec pags. 40-41

202

THE DESIGNS **OF [MODERN] LEGACY ARE CLASSICALLY INSPIRED** AND INDUCE NOBLE WOODS **AND ARCHITECTURAL** MATERIALS SUCH AS STONE, CEMENT AND MARBLE.

The designs of Modern Legacy are classically inspired and induce noble woods and architectural materials such as stone, cement and marble.