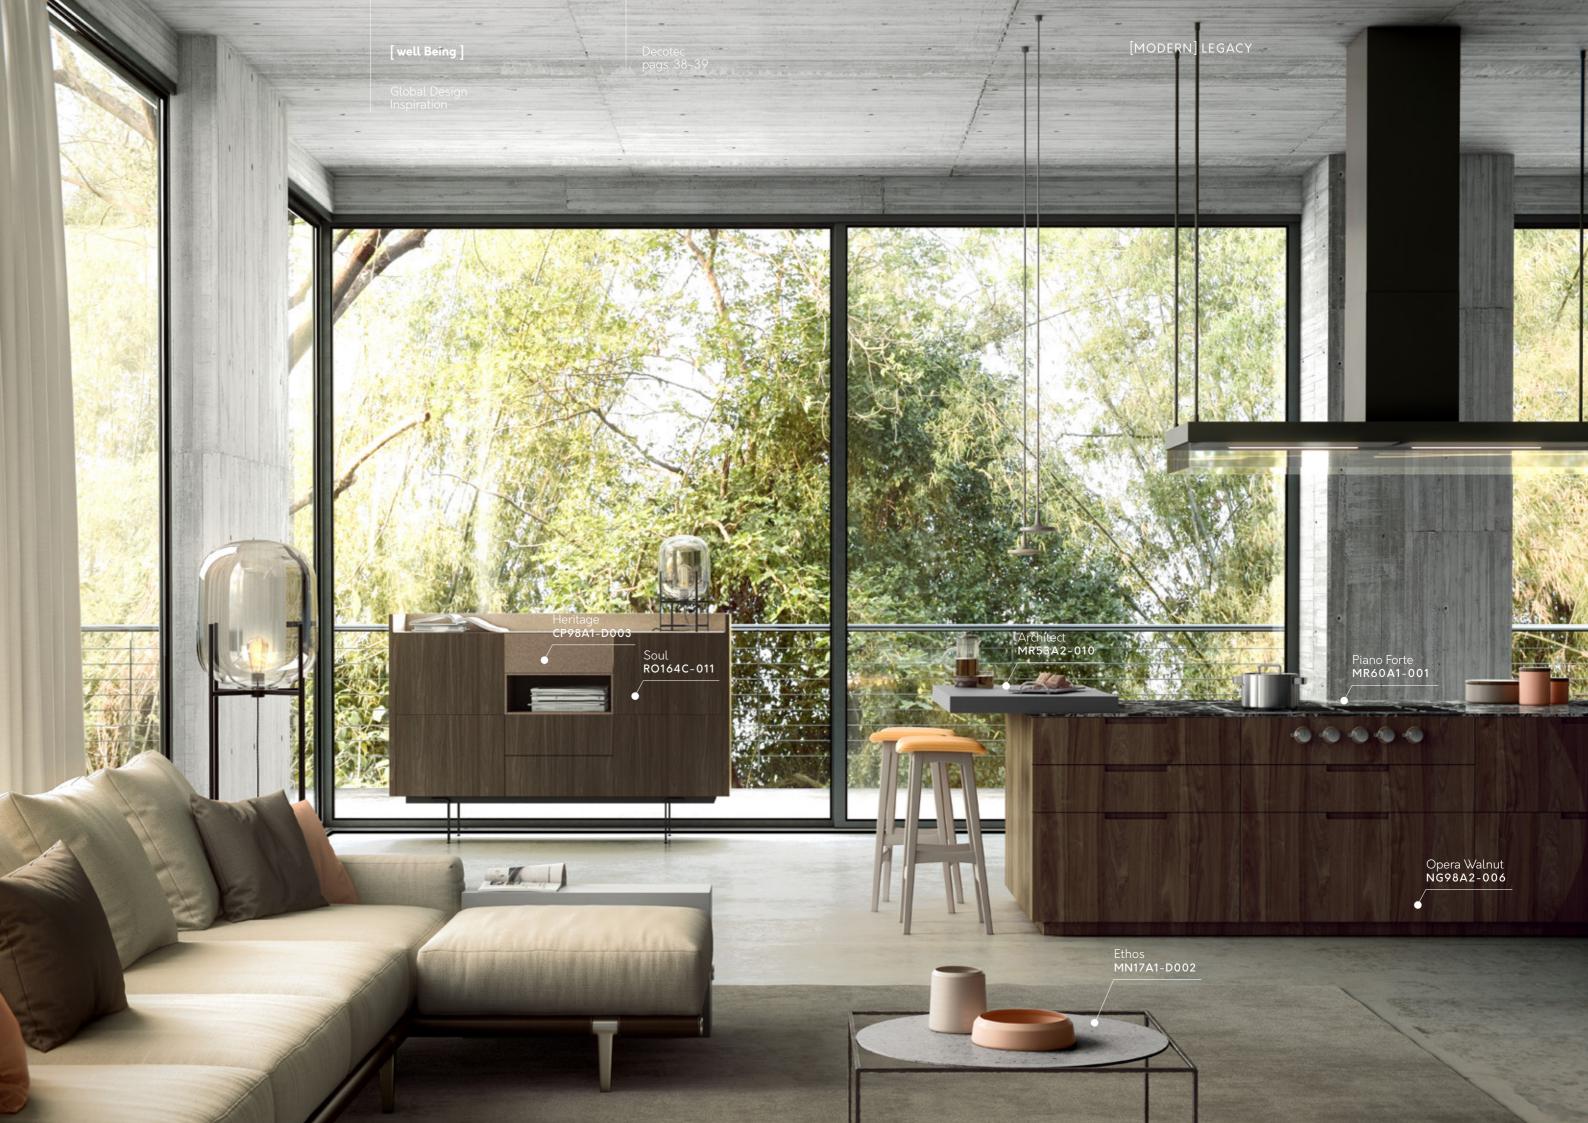

#### Architect

MR53A2-010

[well Being]

Global Design Inspiration

Decotec pags. 40-41

202

THE DESIGNS **OF [MODERN] LEGACY ARE CLASSICALLY INSPIRED** AND INDUCE NOBLE WOODS **AND ARCHITECTURAL** MATERIALS SUCH AS STONE, CEMENT AND MARBLE.

Soul

RO164C-011

[well Being ]

Decotec pags. 44-45

#### Heritage

[MODERN] LEGACY

#### CP98A1-D003

Decotec pags. 46-47

[MODERN] LEGACY

Global Design Inspiration

Piano Forte Architect MR60A1-001 MR53A2-010

Opera Walnut NG98A2-006

This trend has taken its inspiration from the architectural move-ment of Le Corbusier, based on purity, but also adapted to current trends and contemporary needs, from a more sober perspective. Marble, natural stone and cement change texture and colour in a new context.

The designs of Modern Legacy are classically inspired and induce noble woods and architectural materials such as stone, cement and marble.