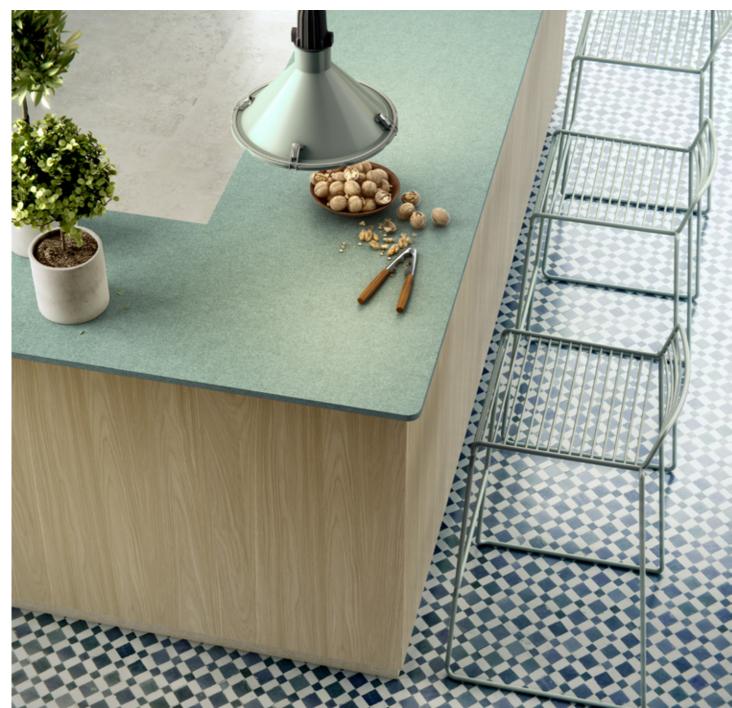

#### Click

PI55B1-D001

[well Being]

Global Design Inspiration Decotec pags. 14-15 [URBAN] VOYAGER

[URBAN] VOYAGER **REVEALS DESIGNS** WITH FRESH AND JOYFUL TEXTURES AND PATTERNS, IN **CLEAR AND NATURAL TONES ADAPTED** TO TODAY'S SPACES.

## Light designs

[ well Being ]

Global Design Inspiration

Decotec pags. 32-33

Urban Voyager reveals designs with fresh and joyful textures and patterns, in clear and natural tones adapted to today's spaces.

The designs of Modern Legacy are classically inspired and induce noble woods and architectural materials such as stone, cement and marble.