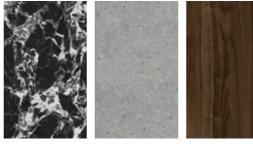

#### CP98A1-D003

Decotec pags. 46-47

[MODERN] LEGACY

Global Design Inspiration

Piano Forte Architect MR60A1-001 MR53A2-010

Opera Walnut NG98A2-006

This trend has taken its inspiration from the architectural move-ment of Le Corbusier, based on purity, but also adapted to current trends and contemporary needs, from a more sober perspective. Marble, natural stone and cement change texture and colour in a new context.

The designs of Modern Legacy are classically inspired and induce noble woods and architectural materials such as stone, cement and marble.