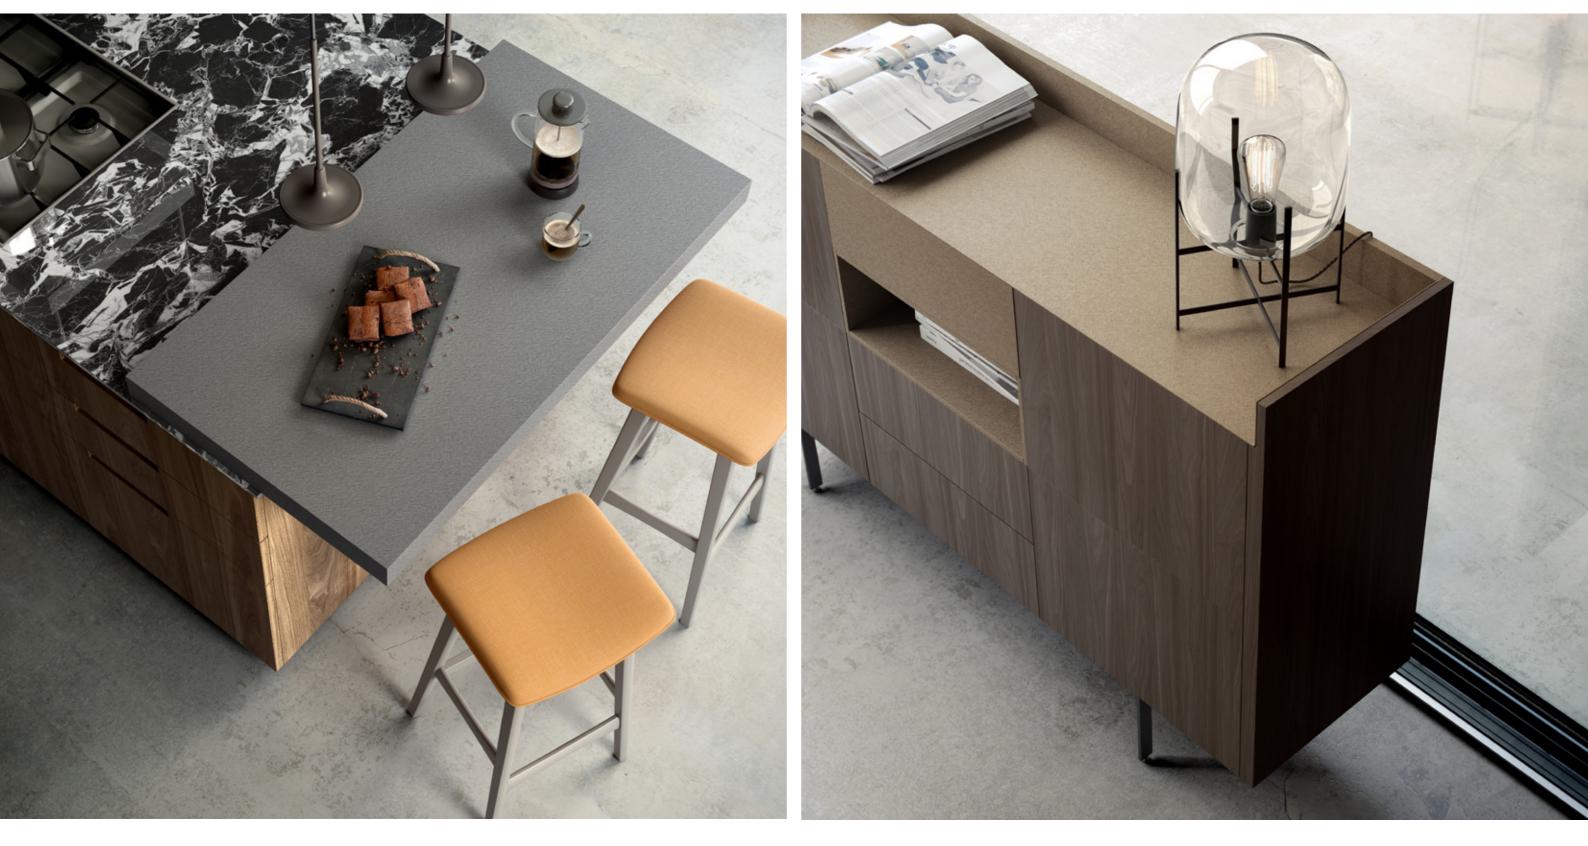

#### Architect

MR53A2-010

[well Being]

Global Design Inspiration

Decotec pags. 40-41

202

THE DESIGNS **OF [MODERN] LEGACY ARE CLASSICALLY INSPIRED** AND INDUCE NOBLE WOODS **AND ARCHITECTURAL** MATERIALS SUCH AS STONE, CEMENT AND MARBLE.

#### Heritage

[MODERN] LEGACY

#### CP98A1-D003

Decotec pags. 46-47

[MODERN] LEGACY

Global Design Inspiration

Piano Forte Architect MR60A1-001 MR53A2-010

Opera Walnut NG98A2-006

This trend has taken its inspiration from the architectural move-ment of Le Corbusier, based on purity, but also adapted to current trends and contemporary needs, from a more sober perspective. Marble, natural stone and cement change texture and colour in a new context.