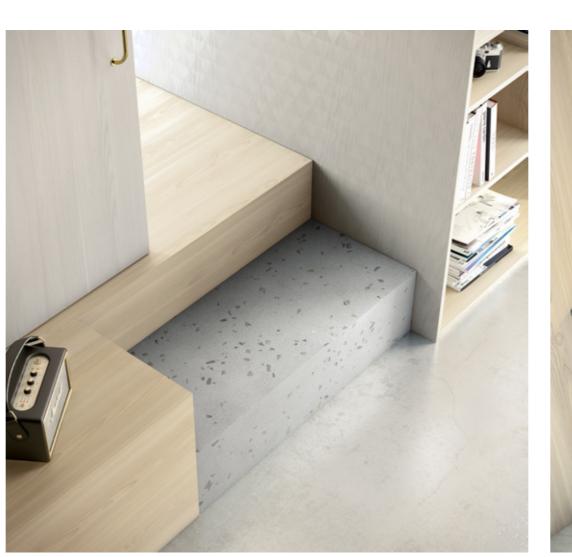

Corfú

FR37A2-003

[well Being ]

Global Design Inspiration

Decotec pags. 18–19

Blossom

[URBAN] VOYAGER

CI46A1-D002

Click PI55A1-D001

Stracciatella MN18A1-002

Corfú FR37A2-003

Blossom CI46A1-D002

Stracciatella MN18A1-002

Stereo Pine PI56T1-001

Blossom CI46A1-D002

Stracciatella MN18A1-002