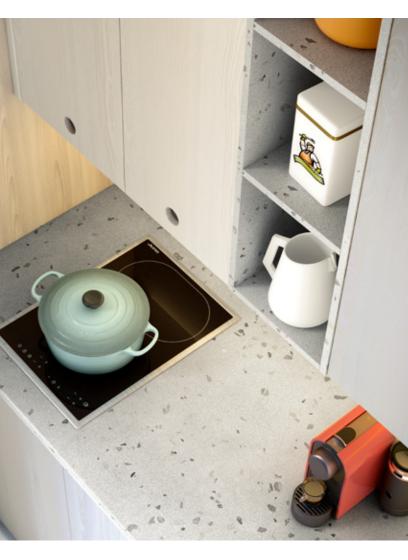

#### Architect

MR53A2-010

[well Being]

Global Design Inspiration

Decotec pags. 40-41

202

THE DESIGNS **OF [MODERN] LEGACY ARE CLASSICALLY INSPIRED** AND INDUCE NOBLE WOODS **AND ARCHITECTURAL** MATERIALS SUCH AS STONE, CEMENT AND MARBLE.

The designs of Modern Legacy are classically inspired and induce noble woods and architectural materials such as stone, cement and marble.