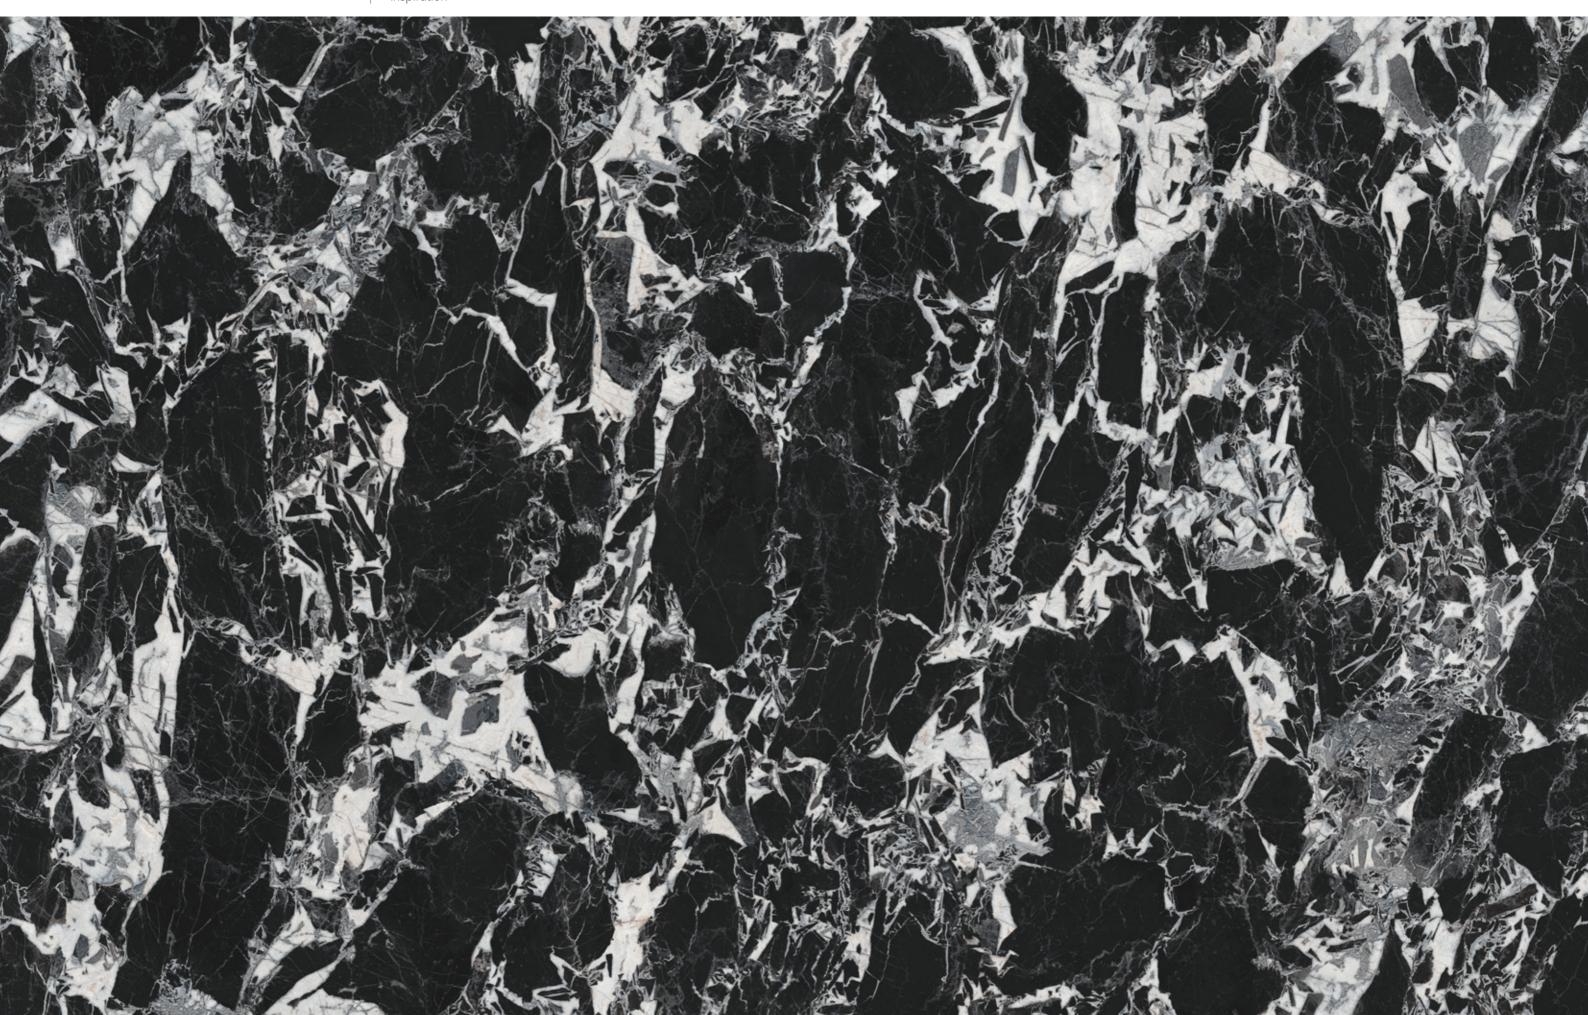

#### Architect

MR53A2-010

[well Being]

Global Design Inspiration

Decotec pags. 40-41

202

THE DESIGNS **OF [MODERN] LEGACY ARE CLASSICALLY INSPIRED** AND INDUCE NOBLE WOODS **AND ARCHITECTURAL** MATERIALS SUCH AS STONE, CEMENT AND MARBLE.

#### CP98A1-D003

Decotec pags. 46-47

[MODERN] LEGACY

Global Design Inspiration

Piano Forte Architect MR60A1-001 MR53A2-010

Opera Walnut NG98A2-006

This trend has taken its inspiration from the architectural move-ment of Le Corbusier, based on purity, but also adapted to current trends and contemporary needs, from a more sober perspective. Marble, natural stone and cement change texture and colour in a new context.

The designs of Modern Legacy are classically inspired and induce noble woods and architectural materials such as stone, cement and marble.