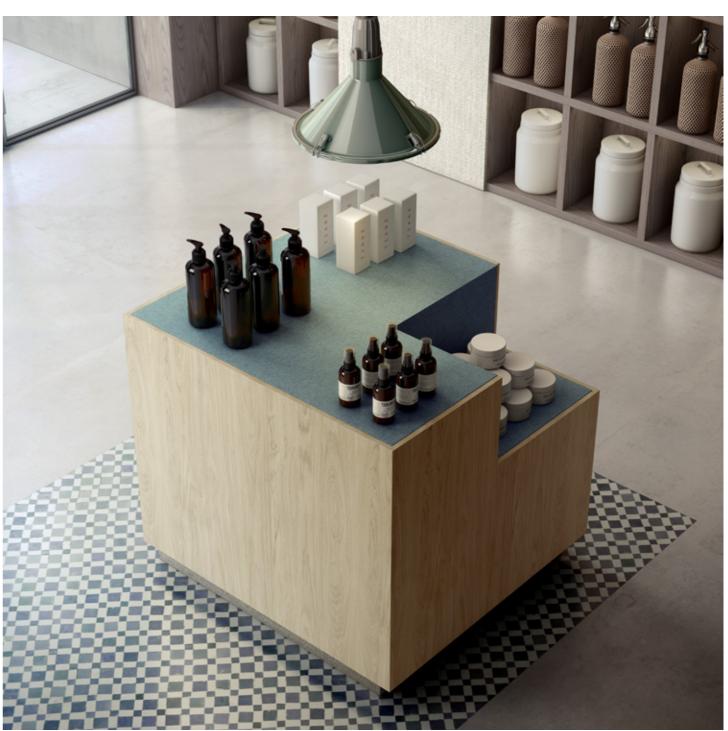

#### Architect

MR53A2-010

[well Being]

Global Design Inspiration

Decotec pags. 40-41

202

THE DESIGNS **OF [MODERN] LEGACY ARE CLASSICALLY INSPIRED** AND INDUCE NOBLE WOODS **AND ARCHITECTURAL** MATERIALS SUCH AS STONE, CEMENT AND MARBLE.

The designs of Modern Legacy are classically inspired and induce noble woods and architectural materials such as stone, cement and marble.