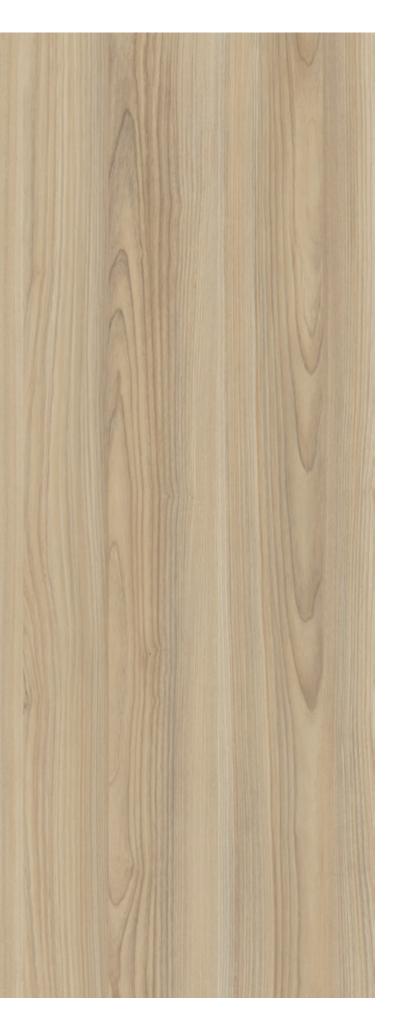

Corfú

FR37A2-003

[well Being ]

Global Design Inspiration

Decotec pags. 18–19

Blossom

[URBAN] VOYAGER

CI46A1-D002

Click PI55A1-D001

Stracciatella MN18A1-002

Corfú FR37A2-003

Blossom CI46A1-D002

Stracciatella MN18A1-002

Stereo Pine PI56T1-001

Blossom CI46A1-D002

Stracciatella MN18A1-002